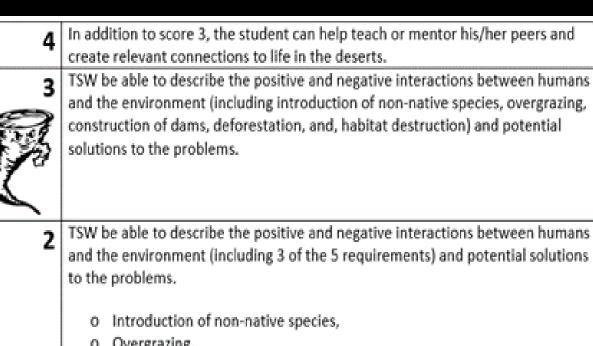

# Learning Goal and Scale

 TSW be able to describe the positive and negative interactions between humans and the environment (including deforestation, construction of dams, introduction of non-native species, overgrazing, habitat destruction) and potential solutions to the problems.

and the environment (including 3 of the 5 requirements) and potential solutions

- Overgrazing,
- Construction of dams.
- Deforestation.
- Habitat destruction
- TSW be able to describe the positive and negative interactions between humans and the environment (including 2 of the 5 requirements) and potential solutions to the problems.
  - Introduction of non-native species,
  - Overgrazing,
  - Construction of dams,
  - Deforestation,
  - Habitat destruction